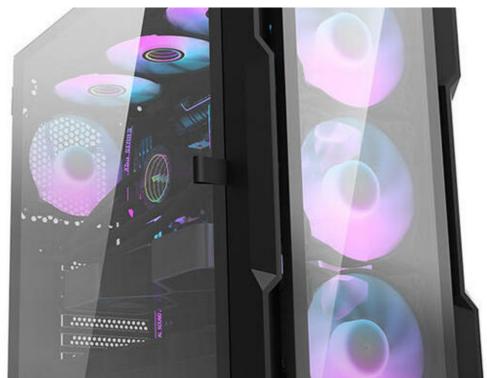

Ref: 4710343794561

Darkflash DK431 Glass Computer Case + 4 fans (black)
Darkflash DK431 Glass Computer Case + 4 fans (black)

Darkflash DK431 Glass computer case + 4 fans (black)

With the help of the Darkflash DK431 Glass computer case, you can easily create a hardware configuration that you will enjoy gaming or working on. The product is equipped with various ports such as USB 3.0 and 2.0, and high-quality materials have been used in its construction. The transparent panels will not only make it easier to swap out components, but also allow you to achieve interesting visual effects, for example, when combined with RGB fans.

## Stylish and functional

The side panel of the case is equipped with practical hinges, so you can easily open it to replace components or clean your hardware. What's more, both the side and front panels are made of tempered glass, which allows you to expose the components placed inside - for example, those with colorful backlighting. In addition, their opening is facilitated by a special silk handle.

## Optimal cooling system

Play dynamic games and be sure that your computer will not overheat. The DK431 allows you to mount up to 12 120 mm fans or 8 140 mm fans. It also features vents on its side panel for even better heat dissipation. What's more, you can install 360 mm water cooling in the top or front of the case. Note: it is not possible to install fans on the right side and water cooling on the front of the case at the same time.