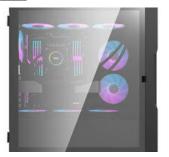

Ref: 4710343794561

Darkflash DK431 Glass Computer Case + 4 fans (black)
Darkflash DK431 Glass Computer Case + 4 fans (black)

Darkflash DK431 Glass computer case + 4 fans (black)

With the help of the Darkflash DK431 Glass computer case, you can easily create a hardware configuration that you will enjoy gaming or working on. The product is equipped with various ports such as USB 3.0 and 2.0, and high-quality materials have been used in its construction. The transparent panels will not only make it easier to swap out components, but also allow you to achieve interesting visual effects, for example, when combined with RGB fans.

## Stylish and functional

The side panel of the case is equipped with practical hinges, so you can easily open it to replace components or clean your hardware. What's more, both the side and front panels are made of tempered glass, which allows you to expose the components placed inside - for example, those with colorful backlighting. In addition, their opening is facilitated by a special silk handle.

## Optimal cooling system

Play dynamic games and be sure that your computer will not overheat. The DK431 allows you to mount up to 12 120 mm fans or 8 140 mm fans. It also features vents on its side panel for even better heat dissipation. What's more, you can install 360 mm water cooling in the top or front of the case. Note: it is not possible to install fans on the right side and water cooling on the front of the case at the same time.