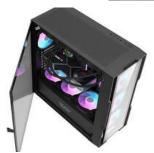

Ref: 4710343794561

Darkflash DK431 Glass Computer Case + 4 fans (black)
Darkflash DK431 Glass Computer Case + 4 fans (black)

Darkflash DK431 Glass computer case + 4 fans (black)

With the help of the Darkflash DK431 Glass computer case, you can easily create a hardware configuration that you will enjoy gaming or working on. The product is equipped with various ports such as USB 3.0 and 2.0, and high-quality materials have been used in its construction. The transparent panels will not only make it easier to swap out components, but also allow you to achieve interesting visual effects, for example, when combined with RGB fans.

## Stylish and functional

The side panel of the case is equipped with practical hinges, so you can easily open it to replace components or clean your hardware. What's more, both the side and front panels are made of tempered glass, which allows you to expose the components placed inside - for example, those with colorful backlighting. In addition, their opening is facilitated by a special silk handle.

## Optimal cooling system

Play dynamic games and be sure that your computer will not overheat. The DK431 allows you to mount up to 12 120 mm fans or 8 140 mm fans. It also features vents on its side panel for even better heat dissipation. What's more, you can install 360 mm water cooling in the top or front of the case. Note: it is not possible to install fans on the right side and water cooling on the front of the case at the same time.