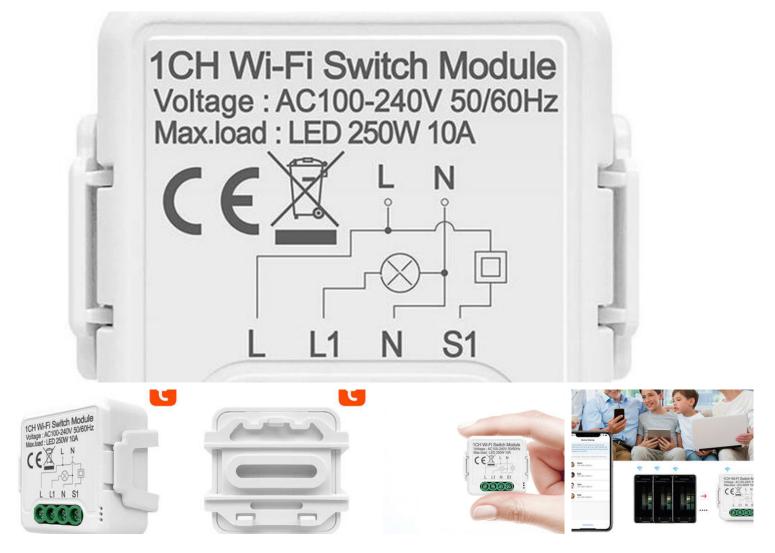

### Simple installation - hassle-free operation

The switch is very easy to install - it won't cause you any problems or take too much time. What's more, you can easily operate one lamp with 2 switches - such a solution is great, for example, near the stairs. Conveniently turn on the light on the first floor and turn it off on the first floor - so you can safely go upstairs and avoid an accident!

Brand Avatto Model N-WSM01-1 Color White Number of channels 1 Voltage AC 100-240 V 50/60 Hz Max. load LED 250 W 10 A **Operating frequency** 2.412-2.484 GHz Operating temperature From -10°C to 40°C Wi-Fi protocol IEEE 802.11 b/g/n Range Up to 100 m Dimensions 39.2 x 39.2 x 18 mm Degree of protection IP20 Application TUYA / Smart Life Compatibility Amazon Alexa, Google Home