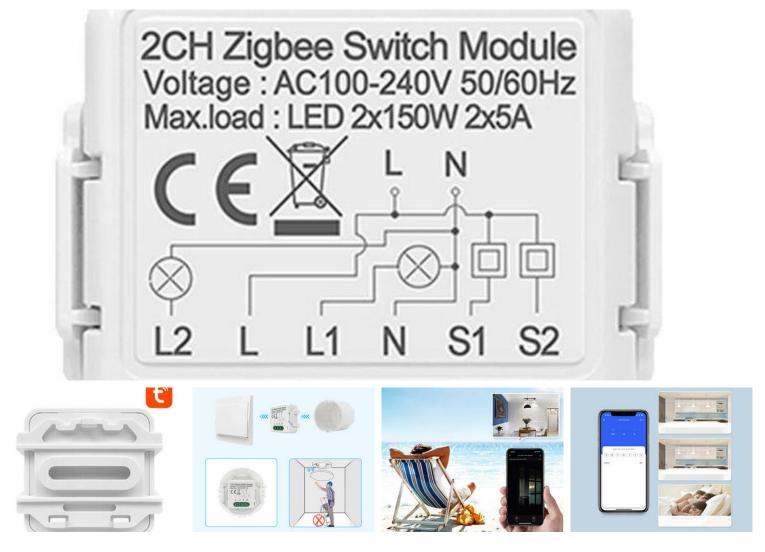

Brand Avatto Model N-ZWSM01-2 Color White Number of channels 2 Voltage AC 100-240 V 50/60 Hz Max. load LED 2 x 150 W / 2 x 5 A Operating frequency 2,405-2,480 GHz IEEE 802.15.4 Operating temperature From -10°C to 40°C Communication protocol ZigBee 3.0 Range Up to 100 m Dimensions 39.2 x 39.2 x 18 mm Degree of protection IP20 App TUYA / Smart Life Compatibility Amazon Alexa, Google Home