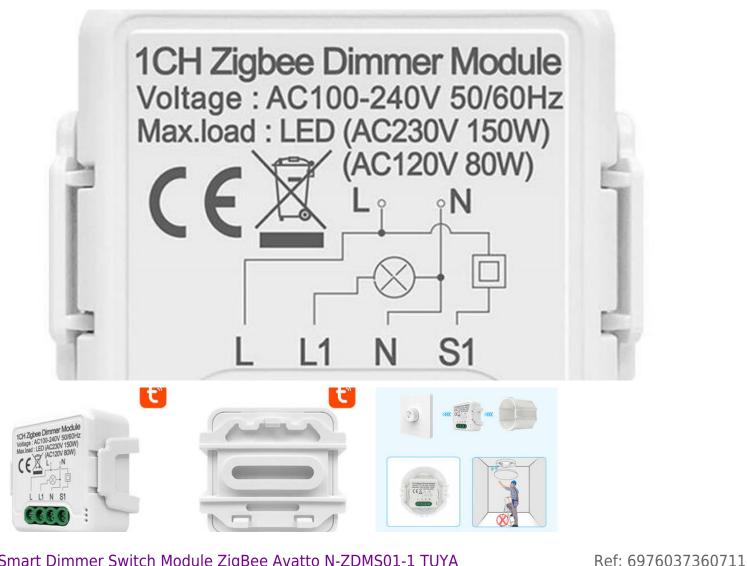

## Easy installation

The ZigBee Avatto smart light dimmer is easy to install. However, you need to turn off the electric power before installation. The installation will not cause you much trouble and will not take much time.

### Included

Module Holder User manual Product type: ZigBee Avatto 1-channel smart light dimmer. Voltage: AC100-240V 50/60Hz Maximum load: LED AC230V 150W; AC 120V 80W Operating frequency: 2.405 GHz-2.480 GHz Operating temperature: -10°C to + 40°C Protocol: Zigbee 3.0 Operating range: