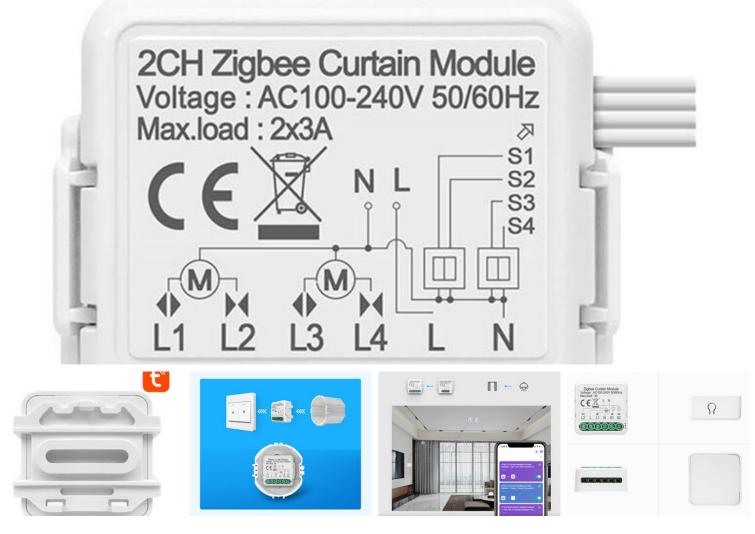

### Easy installation

The ZigBee Avatto smart roller shutter controller is easy to install. However, you need to turn off the electric power before installation. The installation will not cause you much trouble and will not take much time.

Included Module Holder User manual Product type: Zigbee 2-channel roller shutter module Voltage: AC100-240V 50/60Hz Maximum load: 2x3A Operating frequency: 2.405 GHz-2.480 GHz Operating temperature: -10°C to + 40°C Protocol: Zigbee 3.0 Operating range: <100m Dimensions: (Width x Depth x Height) 39.2 x 39.2 x 18mm IP protection class: IP20