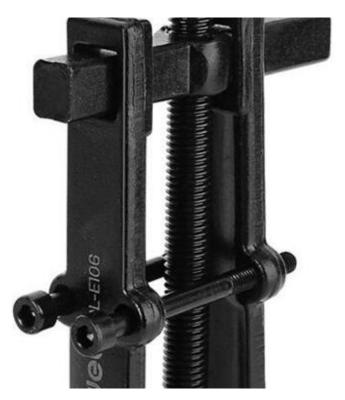

Bearing Puller Deli Tools EDL-E106
Bearing Puller Deli Tools EDL-E106

Deli Tools EDL-E106 bearing puller.

The bearing puller is an extremely useful tool that allows you to remove bearings easily and quickly. The tool consists of two parts: an adjustable handle and jaws that you can adjust to the size of the bearing. The product is made of high-quality materials, making it extremely durable and long-lasting. It is simple to use, yet effective. With it you will remove bearings without damaging the axle or shaft. This is especially important for service work, where time and precision are crucial. The bearing puller is a tool that should be found in every automotive workshop, as well as in mechanical and electromechanical workshops.