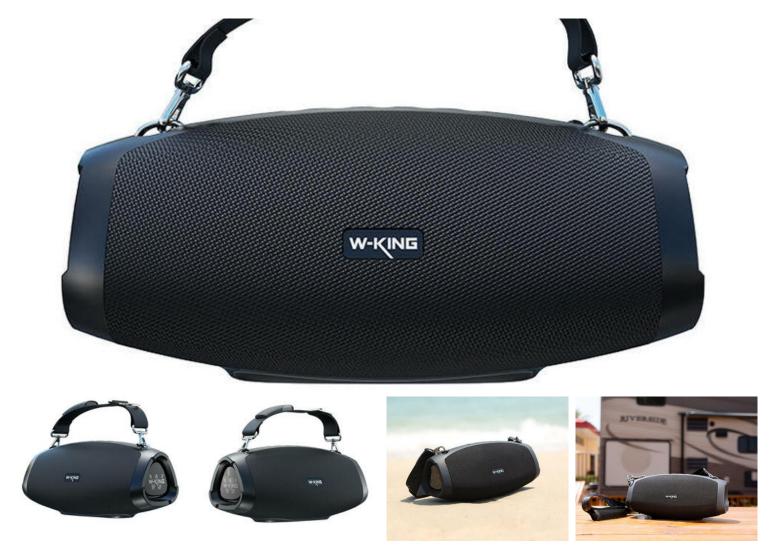

# Wireless Bluetooth Speaker W-KING X10 70W (Black)

Heading to a barbecue with friends or planning a karaoke party? The W-King X10 wireless speaker is your perfect companion for these and many other occasions! With a powerful 70W output, it delivers fantastic sound quality. You can connect to it in multiple ways, including via Bluetooth 5.0. The speaker is also IPX6 waterproof and offers a runtime of 7-20 hours.

### Smart Design

This speaker stands out with its durable, robust construction, allowing you to use it at home or in various outdoor settings. Planning a garden barbecue or a beach party? The X10 model is up for the challenge! Moreover, it features IPX6 waterproofing, so you don't have to worry if it starts to rain or if something spills on it accidentally.