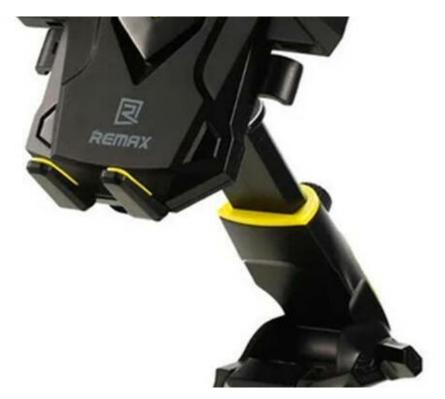

## Car dashboard or windshield mount Remax. RM-C23 (black + yel

Car dashboard or windshield mount Remax. RM-C23 (black + yel

Ref: 6954851269755

Remax car dashboard or windshield mount. RM-C26 (black + yellow)

This extremely durable and functional holder is made of high-quality materials. It will be perfect for phones in the size of 50-90 mm. The holder is characterized by a robust design, which provides maximum stability and allows comfortable hands-free use of the device. Thanks to its non-slip properties and Free Control system, it remains in a stable position and allows you to freely adjust the gripped device vertically or horizontally to watch videos or video calls in a comfortable position for you. The Remax RM-C16 tablet holder comes in black and yellow, which gives it a modern and stylish look. The holder is also great for use in the car.

Manufacturer Remax Model RM-C26 Car holder Yes Compatibility Devices 50-90 mm Dimensions 18 x 11 x 6 cm Color Black + Yellow

Preço:

Antes: € 8.4993

Agora: € 7.00

Telefone: +351962484153 (Chamada para rede móvel nacional) Email: info@mobilemax.pt