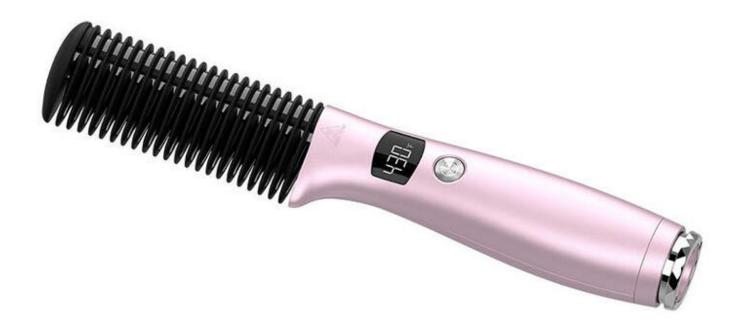

Ref: 6976234540060

Straightener Comb Lisiproof LS-B002M Straightener Comb Lisiproof LS-B002M

Lisiproof straightening comb LS-B002M

With Lisiproof, straightening your hair is faster than you think! The Lisiproof LS-B002M straightening comb will let you style your dream hair in no time, straightening and detangling at the same time. Thanks to the 6-stage temperature control, you can easily adjust its performance to your needs, and the MCH heating system makes it take just a moment for the straightener to heat up. The device is extremely easy to use.

Manufacturer

Lisiproof

Model

LS-B002M

Color

Pink

Rated voltage

100~240V