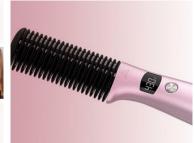

## For the sake of safety

The LS-B002M is designed to straighten your hair safely and effectively, giving you amazing results without the risk of burning. Thanks to the advanced MCH heating system, your hair will be smooth and shiny in just minutes. It is equipped with long teeth that effectively protect your head from accidental burns. What's more, with an automatic shut-off function after 60 minutes, you don't have to worry about forgetting to turn it off!