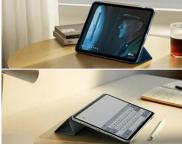

## Thoughtful design

The case is extremely lightweight and compact, making your work with the tablet more enjoyable. What's more, the structure of the product is resistant to fingerprints and scratches, and its foldable design allows you to use it as a stand - at 2 different angles.

## Functionality above all

When you open or close the cover of the case, the screen automatically turns on or off. The solution used maximized the battery life and allows you to work longer. Bet on full capabilities and comfort - no compromises!