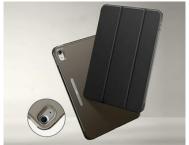

## Thoughtful design

The case is extremely lightweight and compact, making your work with the tablet more enjoyable. What's more, the structure of the product is resistant to fingerprints and scratches, and its foldable design allows you to use it as a stand - at 2 different angles.