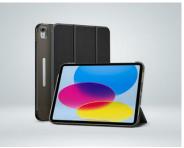

## ESR Ascend Trifold Case for iPad 10gen (black)

Equip yourself with a functional case for your iPad 10gen and increase your comfort while using your tablet. The ESR Ascend Trifold features a lightweight, thin design and compatibility with the device's features. It allows the iPad to stand upright in 2 variations and protects it from mechanical damage.

## Thoughtful design

The case is extremely lightweight and compact, making your work with the tablet more enjoyable. What's more, the structure of the product is resistant to fingerprints and scratches, and its foldable design allows you to use it as a stand - at 2 different angles.