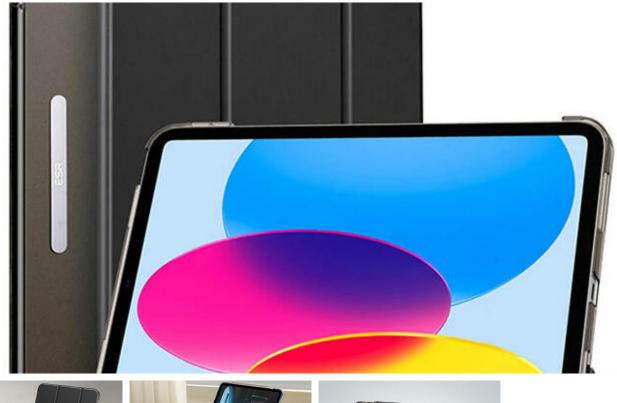

## ESR Ascend Trifold Case for iPad 10gen (black)

Equip yourself with a functional case for your iPad 10gen and increase your comfort while using your tablet. The ESR Ascend Trifold features a lightweight, thin design and compatibility with the device's features. It allows the iPad to stand upright in 2 variations and protects it from mechanical damage.

## Thoughtful design

The case is extremely lightweight and compact, making your work with the tablet more enjoyable. What's more, the structure of the product is resistant to fingerprints and scratches, and its foldable design allows you to use it as a stand - at 2 different angles.

## Functionality above all

When you open or close the cover of the case, the screen automatically turns on or off. The solution used maximized the battery life and allows you to work longer. Bet on full capabilities and comfort - no compromises!