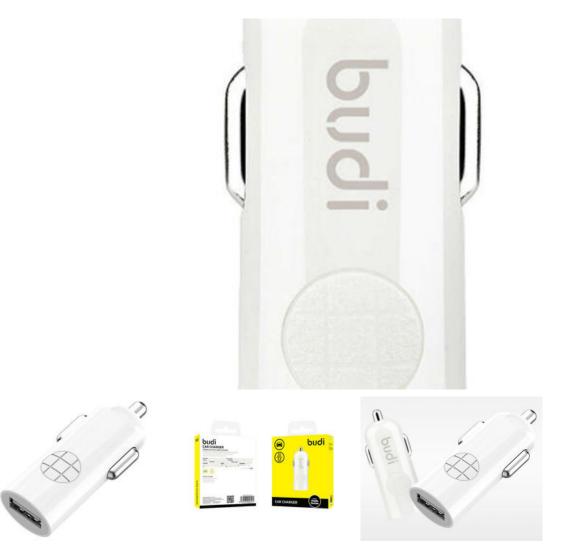

## LED car charger Budi 1x USB, 2.4A (white)

LED car charger Budi 1x USB, 2.4A (white)

## Ref: 6971536922545

Budi LED car charger 1x USB, 2.4A (white)

Charge your device quickly and safely. Budi's car charger uses 12 watts of power, so you won't have to wait too long until your device is ready to go. What's more, it's compact and won't take up much space in your car, and the LED indicator will make it easy to locate the product after dark.

| Manufacturer   |
|----------------|
| □Budi          |
| □Model         |
| 062            |
| □Color         |
| □white         |
| □Material      |
| □PC            |
| Input voltage  |
| []12-24 V      |
| Output voltage |

[]5V / 2.4A
[]Power
[]12 W
[]Interface
[]USB
[]LED indicator
[]yes

Preço:

Antes: € 2.0049

Agora: € 2.00

Acessórios para telemóveis, Carregadores, Acessórios Telemóvel, Car chargers