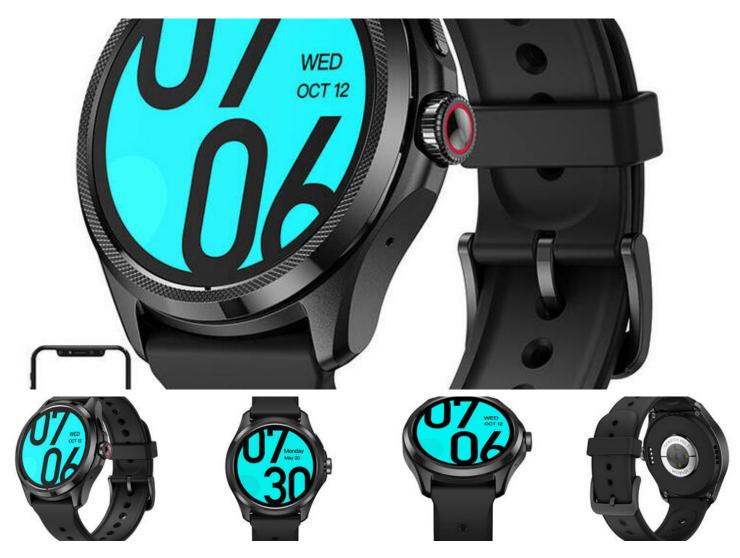

# Mobvoi TicWatch Pro 5 GPS Smartwatch

The TicWatch Pro 5 GPS is a reliable smartwatch that will give you convenient access to your most important information! A rotating crown and a clear 1.43-inch OLED display with ultra-low power consumption make operation a breeze. The powerful battery allows for up to 45 days of use, and the Qualcomm Snapdragon W5 + Gen 1 chip is responsible for reliable operation. It supports Wear OS, which allows you to pay for purchases, listen to YouTube music or use Google Maps, among other things. It has multiple sports modes, and the compass and GPS will help you find your way back to wherever you are. It also offers a number of health monitoring features to help you get even more out of your body.

# Clear OLED display

Get quick and convenient access to all the device's functions. The smartwatch is equipped with a highly efficient 1.43" OLED display. It also has a second display that shows basic information, i.e. time, heart rate or calories burned - it also stands out for its extremely low power consumption. It is made of high-quality glass, which is characterized by resistance to leaving fingerprints. What's more, you can personalize its appearance, choosing from as many as 1,000 available dial styles.

### With attention to detail

The TicWatch Pro 5 GPS has been designed with maximum comfort in mind. Its ergonomic, lightweight design means you won't even feel you have it on your wrist! The smartwatch's strap is made of skin-friendly silicone, so you don't have to worry about irritation. It boasts 5ATM water resistance, so you don't have to take it off even when swimming! What's more, it has also received US-MIL-STD 810H certification, which meets the highest standards of durability.