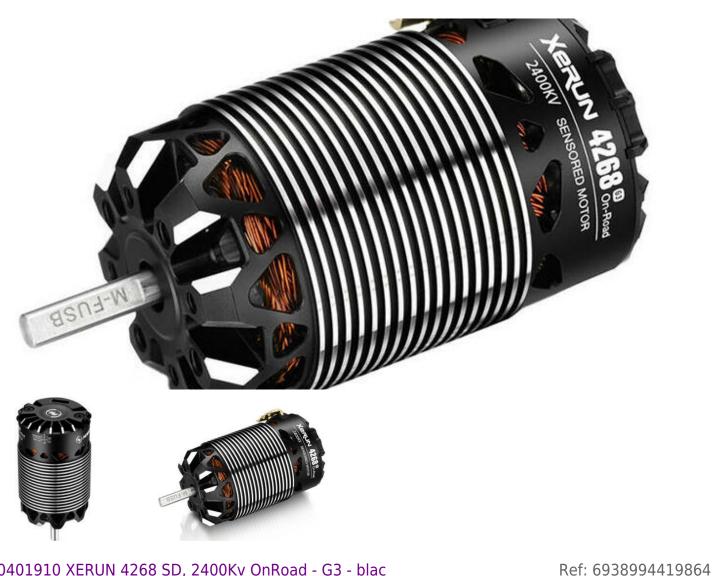

HW30401910 XERUN 4268 SD, 2400Kv OnRoad - G3 - blac HW30401910 XERUN 4268 SD, 2400Kv OnRoad - G3 - blac

HW30401910 XERUN 4268 SD, 2400Kv OnRoad - G3 - black

The XERUN 4268 SD G3 is an innovative inverter motor for 1/8 scale Buggy and Truggy remote control models. Designed to work with XERUN XR8 series controllers, it offers an instantaneous speed increase of up to 50% thanks to its unique Turbo Timing function, which allows mechanical adjustment from 20-40 degrees in both directions. The use of innovative HALL technology ensures stability and flawless operation. The motor is distinguished by its IP5X protection rating, enabling trouble-free operation in demanding field conditions. Powered from 2 to 6S, the XERUN 4268 SD G3 promises dynamics, power and unprecedented reliability for RC enthusiasts.