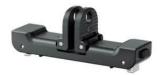

## Insta360 Ouick Release Mount

Don't waste a moment creating stunning footage! The Insta360 mount is an accessory that won't let you down when you need to mount your camera in no time. Equipped with a quick release button, it makes it easy to mount and swap devices, so you're ready to capture any moment in no time! The mount also guarantees the required stability and security for your cameras, thanks to its robust locking mechanism. Thanks to its thin design, the mount is invisible in 360 shots, giving you plenty of freedom to create exceptional footage, while the 1/4" screw mount and 2-pin connector guarantee flexibility in your choice of accessories!

## Thoughtful design

The mount is designed to meet the expectations of even the most demanding creators! It is extremely lightweight (35g) and features a thin, minimalist design that makes it invisible during recordings - even 360 ones! Now you can create stunning shots without limits! What's more, the mount offers a 2-pin connector and ¼" screw mount, guaranteeing wide compatibility with all kinds of equipment. It's