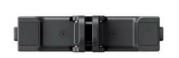

## Insta360 Ouick Release Mount

Don't waste a moment creating stunning footage! The Insta360 mount is an accessory that won't let you down when you need to mount your camera in no time. Equipped with a quick release button, it makes it easy to mount and swap devices, so you're ready to capture any moment in no time! The mount also guarantees the required stability and security for your cameras, thanks to its robust locking mechanism. Thanks to its thin design, the mount is invisible in 360 shots, giving you plenty of freedom to create exceptional footage, while the 1/4" screw mount and 2-pin connector guarantee flexibility in your choice of accessories!

## Thoughtful design

The mount is designed to meet the expectations of even the most demanding creators! It is extremely lightweight (35g) and features a thin, minimalist design that makes it invisible during recordings - even 360 ones! Now you can create stunning shots without limits! What's more, the mount offers a 2-pin connector and ¼" screw mount, guaranteeing wide compatibility with all kinds of equipment. It's