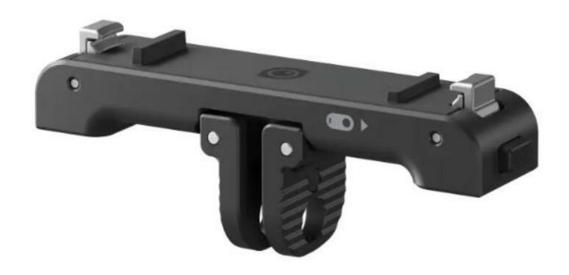

## Insta360 Ouick Release Mount

Don't waste a moment creating stunning footage! The Insta360 mount is an accessory that won't let you down when you need to mount your camera in no time. Equipped with a quick release button, it makes it easy to mount and swap devices, so you're ready to capture any moment in no time! The mount also guarantees the required stability and security for your cameras, thanks to its robust locking mechanism. Thanks to its thin design, the mount is invisible in 360 shots, giving you plenty of freedom to create exceptional footage, while the 1/4" screw mount and 2-pin connector guarantee flexibility in your choice of accessories!

## Quick Release

One click! That's all it takes to quickly remove the camera from the Insta360 mount! This practical solution means you don't have to waste time replacing your gear or securing it securely. Just grab the camera, instantly place it in the mount and capture special moments!

## Thoughtful design

The mount is designed to meet the expectations of even the most demanding creators! It is extremely lightweight (35g) and features a thin, minimalist design that makes it invisible during recordings - even 360 ones! Now you can create stunning shots without limits! What's more, the mount offers a 2-pin connector and ¼" screw mount, guaranteeing wide compatibility with all kinds of equipment. It's