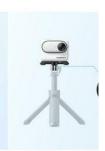

## Insta360 Ouick Release Mount

Don't waste a moment creating stunning footage! The Insta360 mount is an accessory that won't let you down when you need to mount your camera in no time. Equipped with a quick release button, it makes it easy to mount and swap devices, so you're ready to capture any moment in no time! The mount also guarantees the required stability and security for your cameras, thanks to its robust locking mechanism. Thanks to its thin design, the mount is invisible in 360 shots, giving you plenty of freedom to create exceptional footage, while the 1/4" screw mount and 2-pin connector guarantee flexibility in your choice of accessories!

## Quick Release

One click! That's all it takes to quickly remove the camera from the Insta360 mount! This practical solution means you don't have to waste time replacing your gear or securing it securely. Just grab the camera, instantly place it in the mount and capture special moments!