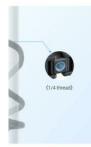

## Thoughtful design

The mount is designed to meet the expectations of even the most demanding creators! It is extremely lightweight (35g) and features a thin, minimalist design that makes it invisible during recordings - even 360 ones! Now you can create stunning shots without limits! What's more, the mount offers a 2-pin connector and ¼" screw mount, guaranteeing wide compatibility with all kinds of equipment. It's

up to you to decide!

Included

Quick release base x 1

Quick disconnect plate x 1

Wrench x 1

Manufacturer

Insta360

Model

CINSBBKF

Dimensions

37 x 18 x 20.5 mm

Weight

35 g

Material

Aluminum/ stainless steel/ silicone

Preço: