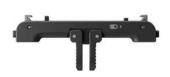

## Insta360 Ouick Release Mount

Don't waste a moment creating stunning footage! The Insta360 mount is an accessory that won't let you down when you need to mount your camera in no time. Equipped with a quick release button, it makes it easy to mount and swap devices, so you're ready to capture any moment in no time! The mount also guarantees the required stability and security for your cameras, thanks to its robust locking mechanism. Thanks to its thin design, the mount is invisible in 360 shots, giving you plenty of freedom to create exceptional footage, while the 1/4" screw mount and 2-pin connector guarantee flexibility in your choice of accessories!

## Thoughtful design

The mount is designed to meet the expectations of even the most demanding creators! It is extremely lightweight (35g) and features a thin, minimalist design that makes it invisible during recordings - even 360 ones! Now you can create stunning shots without limits! What's more, the mount offers a 2-pin connector and ¼" screw mount, guaranteeing wide compatibility with all kinds of equipment. It's