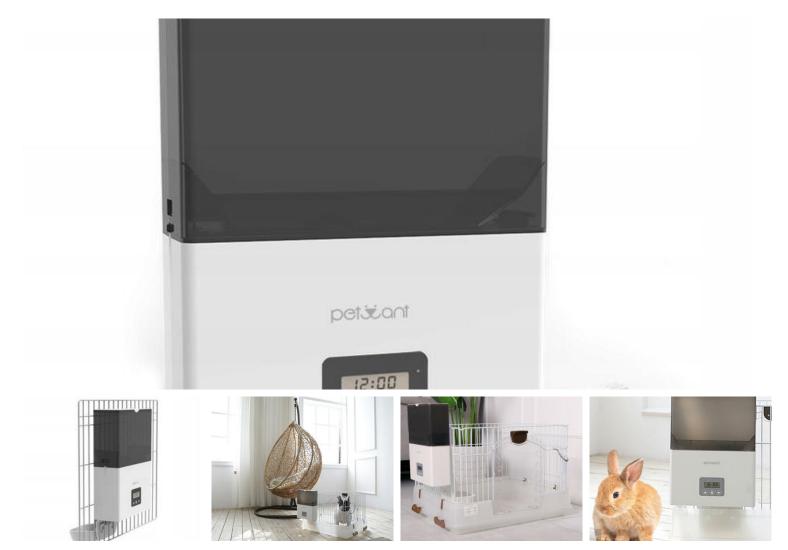

# Automatic food dispenser PetWant F4

Ref: 5907489606127

Automatic food dispenser PetWant F4

## Automatic Feeding

Take care of your pet's proper nutrition with the PetWant F4-LCD automatic food feeder. New technologies are helping in the lives of every household member, now including pets - simply set the meal dosage to 4 per day and the number of servings to ensure your pet has consistent and proper access to food.

### Matched to your pet

F4-LCD is designed to be mounted on your pet's cage or pen. This way, your pet will always associate where their food is. The feeder's reservoir can hold as much as 2.3L of dry food to feed pets of different sizes without the need to overfeed.

## Intuitive display

The built-in LCD display is very easy to use - just like an electronic watch. You can easily program the dosage of portions and at what time it will be done.

Mobilemax - Gadgets and Accessories Rua Vasco da Gama n61, 8005-411, Estoi - Faro, Portugal (Continente) Telefone: +351962484153 (Chamada para rede móvel nacional) Email: info@mobilemax.pt