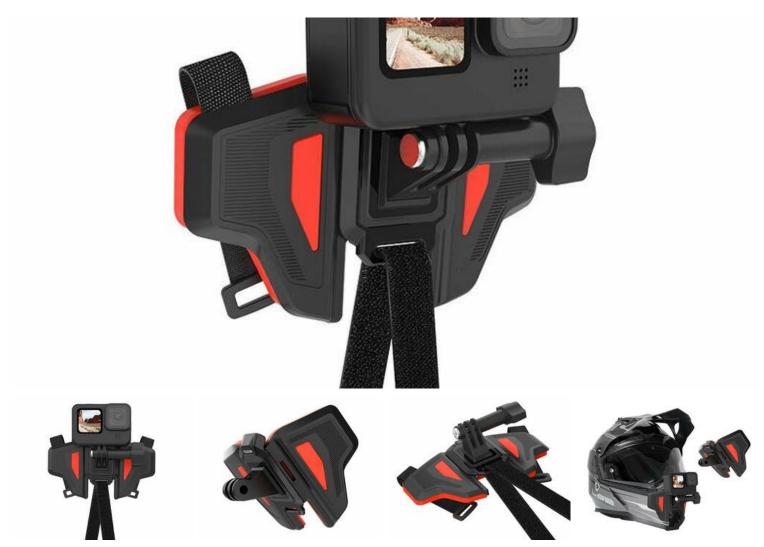

## The Telesin GP-HBM-MT2 helmet mount

The helmet mount for sports cameras and phones will allow you to create even more interesting shots. Made of high quality materials - it will surprise you with its durability. An additional layer of silicone and anti-slip tabs provide exceptional stability. Foldable and rotatable design of the product enables comfortable and secure mounting on any type of helmet. The Telesin brand mount is also compatible with a range of sports cameras and phones.

## Perfectly thought-out design

The mount is shaped like a moth, and both of its "wings" can be folded. This way you can fit it even better to the shape of your helmet. Velcro attachment allows for simple yet stable mounting. The camera is mounted using a durable hinge made of stainless steel and PA66 nylon.

## Wide compatibility

The product is distinguished by its huge compatibility, which will make it work in many applications. Using the mount, you can attach a GoPro or Osmo camera to your helmet. The accessory also fits Insta360. You can also mount your smartphone on it - however you will need an additional clip for your phone.