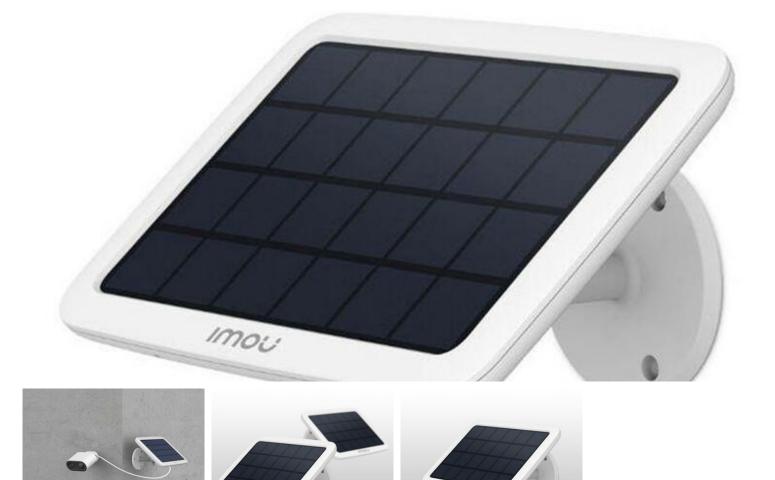

## IMOU FSP12 solar panel for Cell 2, Cell Go cameras

Imou's solar panel is the ideal solution for powering your Imou Cell 2 and Cell Go cameras. Thanks to its compatibility with these camera models, you can enjoy reliable power without having to replace batteries. The panel has compact dimensions of 120 × 180 × 2.5 mm, making it easy to mount anywhere.

### High power

The maximum power of the solar panel is 3 W, which provides enough energy to power the cameras in various weather conditions. With an IP65 rating, the device is weatherproof, making it suitable for outdoor use without worrying about damage.

### Comfort of use

The Imou panel is easy to install, and the connection to the camera is made via a Micro USB connector. It's a convenient and reliable power source that allows you to enjoy continuous surveillance of your surroundings without worrying about running out of power. With the Imou solar panel, you can save money on batteries and contribute to environmental protection by using solar energy.

Model [FSP12 Compatibility Cell 2, Cell Go cameras Dimensions []120 × 180 × 2.5 mm Open circuit voltage □7,4 V (-5%/+10%) Short-circuit current □0,508A (-5%/+10%) Solar panel operating voltage []6,2 V (-5%/+10%) Operating current □0,484A (-5%/+10%) □Solar panel power []Maximum power (Ppm) 3 W (-5%/+10%) Operating temperature □-20°C to +60°C □Storage conditions □Temperature -20°C~45°C, Humidity