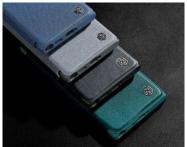

Manufacturer Nillkin Compatibility Samsung Galaxy S22 Ultra Material

Mobilemax - Gadgets and Accessories Rua Vasco da Gama n61, 8005-411, Estoi - Faro, Portugal (Continente)

Leather
Weight
74,7 g
Dimensions
Approximately 169 x 85 x 2 mm
Color

Black

Preço:

€ 13.90

Telefone: +351962484153

Email: info@mobilemax.pt

(Chamada para rede móvel nacional)

Acessórios para telemóveis, Capas, Tempered glass, Smartphones