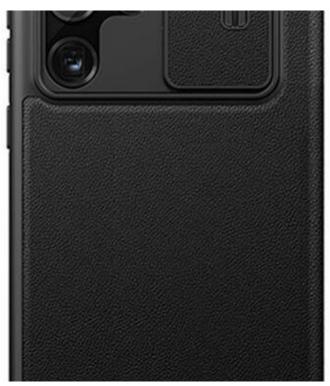

Case Nillkin Qin Leather Pro for SAMSUNG S22 Ultra (black)
Case Nillkin Qin Leather Pro for SAMSUNG S22 Ultra (black)

Nillkin Qin Leather Pro case for SAMSUNG S22 Ultra (black)

Equip yourself with a sturdy Nillkin Qin Leather Pro case and keep your smartphone safe. The case perfectly fits the shape of the Samsung Galaxy S22 Ultra and protects it from scratches. A special sliding lens cap protects the lens and prevents it from getting dirty, further protecting your privacy. The advantage is also a practical pocket inside, which allows you to conveniently store, for example, payment cards.

## Solid workmanship

The use of TPU and PC materials makes the case a perfect protection for your smartphone and protects it from damage. The flap of the case opens 360 degrees and provides maximum comfort of use, moreover, the product is equipped with a metal logo, which gives it a chic and elegant look.