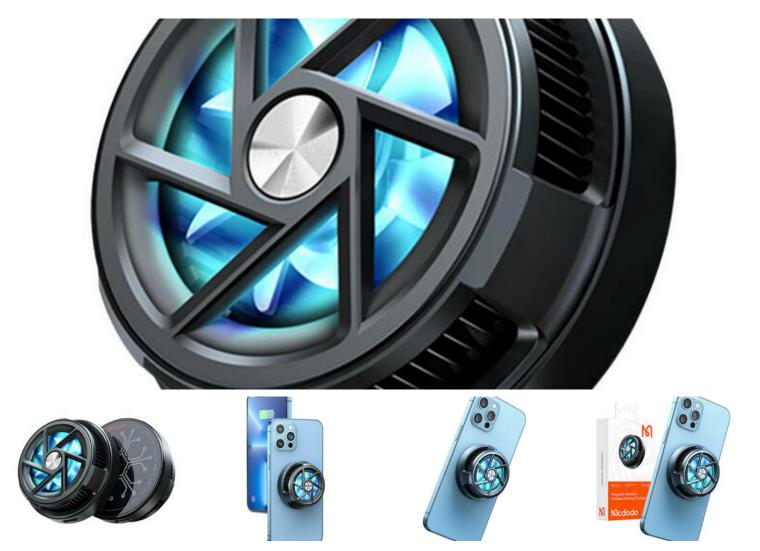

## Mcdodo CH-2120 inductive charger with fan (black)

Discover a new dimension of charging with the Mcdodo CH-2120 inductive charger, part of the "Cool Series". The unique design with a built-in fan and semiconductor provides fast cooling, keeping the device at an optimal temperature level during charging and use.

## Magnetic design

The Mcdodo CH-2120 uses a magnetic mechanism with precisely aligned magnets to increase the efficiency of inductive charging. With up to 15W of charging support, you can quickly restore power to your devices without interrupting gaming or movie watching.

### Designed with entertainment in mind

The Mcdodo charger's design allows for effective fan noise reduction, which is especially important during gaming sessions or when watching movies - persistent noise won't distract you. In addition, the striking RGB backlighting will add a unique atmosphere to your entertainment.