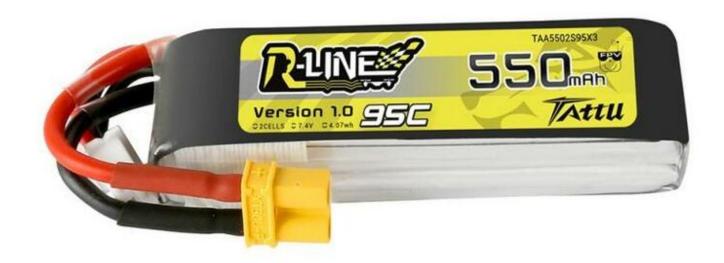

## Battery Tattu R-Line 550mAh 7.4V 95C 2S1P XT30 Battery Tattu R-Line 550mAh 7.4V 95C 2S1P XT30

□Voltage

□7.4 V

Capacity

∏550 mAh

□Number of cells

Π2

□Connector type

Mobilemax - Gadgets and Accessories Rua Vasco da Gama n61, 8005-411, Estoi - Faro, Portugal (Continente) Telefone: +351962484153 (Chamada para rede móvel nacional) Email: info@mobilemax.pt

| □XT-30                                  |
|-----------------------------------------|
| □Type of balancer                       |
| □JST-XH                                 |
| $\square$ Discharge current (continous) |
| □95C                                    |
| □Discharge current (peak)               |
| □190C                                   |
| <pre>Length</pre>                       |
| []63 mm                                 |
| □Width                                  |
| □17 mm                                  |
| ∏Heigth                                 |
| □12 mm                                  |
| □Weigth                                 |
| []30 g                                  |