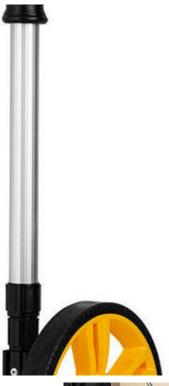

Ref: 6974173015496

Mechanical Distance Measuring Wheels Deli tools EDL330060, 1
Mechanical Distance Measuring Wheels Deli tools EDL330060, 150mm (6")

Deli Tools EDL330060 Mechanical Distance Measuring Wheel

## Thoughtful design

The wheel hub was manufactured from ABS material, maintaining impressive strength. The ergonomic handle was created from aluminum, ensuring a combination of lightness and durability. With the use of the EDL330060 odometer, you can easily obtain distance measurements with an accuracy of 0.5%.

Producer
Deli Tools
Model
EDL330060
Wheel diameter
150 mm (6")
Wheel material

Mobilemax - Gadgets and Accessories Rua Vasco da Gama n61, 8005-411, Estoi - Faro, Portugal (Continente) Telefone: +351962484153 (Chamada para rede móvel nacional) Email: info@mobilemax.pt

ABS
Handle material
Aluminum
Measuring range
0-9999.9 m
Division value
0.1 mm
Measurement accuracy
±0.5%

Preço:

€ 13.00

Telefone: +351962484153

Email: info@mobilemax.pt

(Chamada para rede móvel nacional)

Ferramentas, Measuring tools, Measuring tapes