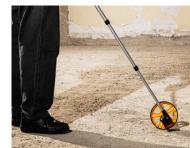

Deli Tools measuring wheel will enable you to make accurate distance measurements of up to 10km. The instrument is made of high-quality materials and guarantees a low error range.

## Thoughtful design

The wheel hub was manufactured from ABS material, maintaining impressive strength. The ergonomic handle was created from aluminum, ensuring a combination of lightness and durability. With the use of the EDL330060 odometer, you can easily obtain distance measurements with an accuracy of 0.5%.