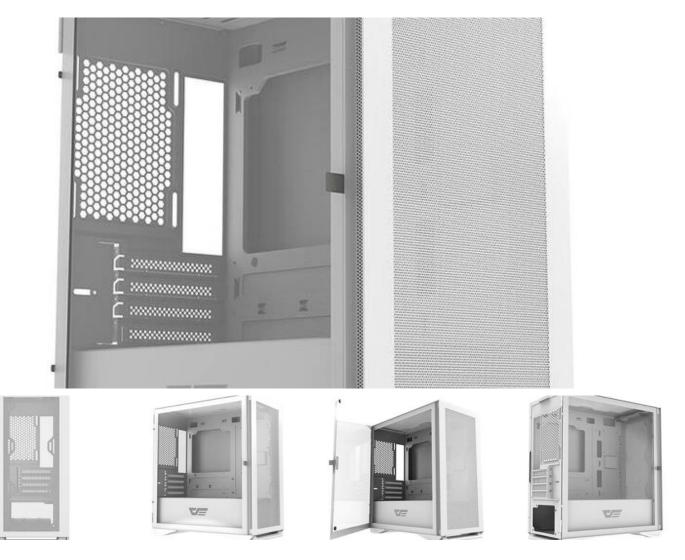

### Original design

Do you care about the perfect appearance of your computer? The Darkflash DLM200 case will certainly meet your expectations! The transparent side panel made of tempered glass and the front panel with an interesting mesh structure will allow you to achieve interesting visual effects, for example, in combination with RGB fans. What's more, both panels can be easily disassembled to replace parts or clean the hardware.

Brand Darkflash Model DLM200 Color White Housing type Mini Tower Motherboard standard M-ATX, ITX Side panel Tempered glass Front panel Metal Dimensions 381x208x425.5mm Disk mounting spaces HDD x2 / SSD x2 Expansion card slots 4 Maximum graphics card length 300mm Max CPU cooling height 160mm Power source mounting location Bottom Fan mounting options Front: 120mm x3 / 140mm x2 fan;Rear: 120mm x1 fan;Top: 120mm x2 / 140mm x2 fan;(no fans included) Water cooling mounting options Front: 360mm water cooling; Top: 240mm water cooling; Front panel connectors USB 3.0 x1, USB 2.0 x1, headphone/speaker output, microphone input, Power, Reset, LED