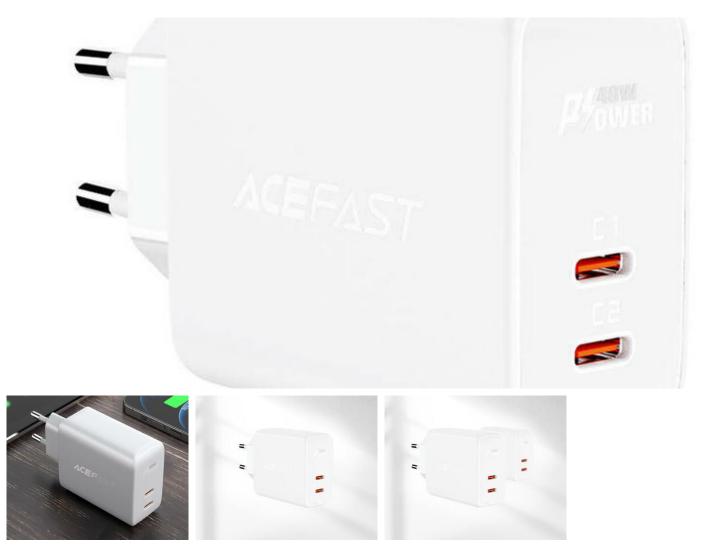

## Acefast A9 PD 40W Power Charger (USB-C+USB-C)

Enjoy fast charging of up to 2 devices simultaneously. The Acefast A9 charger is equipped with 2 USB-C ports, each of which can provide up to 20W of output power. It also guarantees safe use and is highly durable - fire-resistant PC was used for its construction. What's more, the product supports various fast charging standards.

Available ports

2x USB-C

Total power

40W max.

Input

AC 100-240V 50/60Hz 1A max.

USB-C1 output

DC 5V - 3A, 9V - 2.22A, 12V - 1.67A (PD 20W max).

USB-C2 output

DC 5V - 3A, 9V - 2.22A, 12V - 1.67A (PD 20W max).

USB-C1 + USB-C2 output

40W max.

Material

PC

Dimensions

98.9x28.9x53.6mm