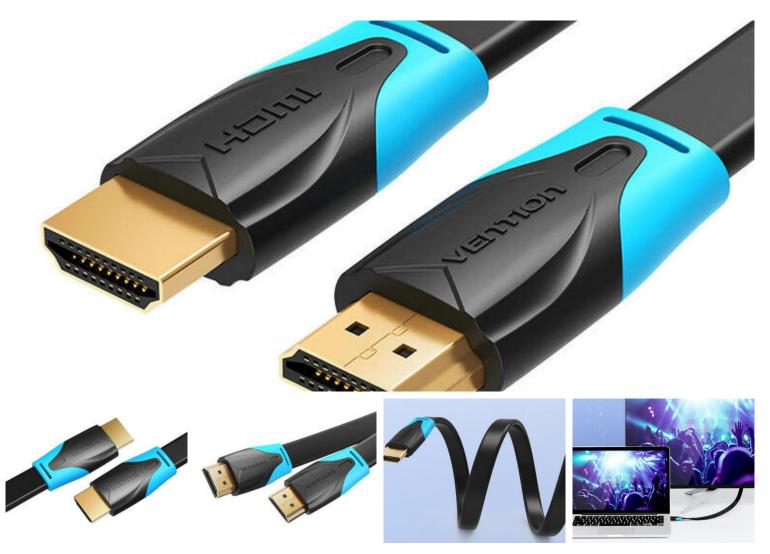

## Flat Black HDMI 2.0 Cable 1.5m

The Vention brand HDMI cable, model VAA-B02-L150, was designed with durability and resistance to everyday use in mind. Its flat construction makes it more resistant to bending and stretching than standard cables. The PVC coating additionally protects it from mechanical damage, ensuring users that the cable will serve them for a long time.

### Versatility of Use

Thanks to its versatile design, the Vention VAA-B02-L150 HDMI cable performs excellently in various scenarios. You can connect it on one side to laptops or gaming consoles and on the other side to televisions, LCD monitors, or projectors. This makes it an ideal solution for people looking for a cable that meets various needs and applications.