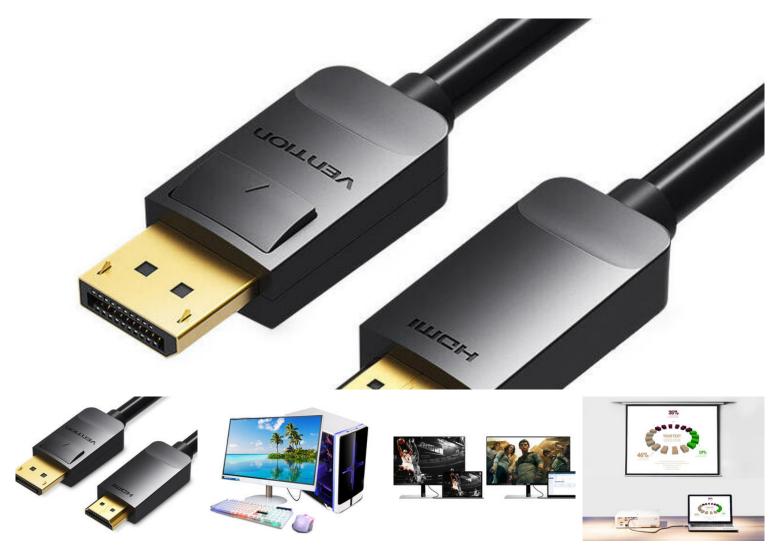

## Vention HADBI DisplayPort to HDMI cable (3m, black)

The Vention DisplayPort to HDMI cable guarantees crisp 1080p HD (1920 x 1080@60Hz) images and excellent audio-video synchronization. Optimized for connecting a computer to an HDMI monitor or projector, it enables multi-screen expansion and COPY and EXTENSION modes. Its refined design ensures a secure and stable connection under all conditions.

## New visual experience

Ready for a new experience when watching movies, playing games or giving presentations? The Vention cable supports 1080p HD video (1920 x 1080@60Hz). As a result, every detail is clearly visible, colors are vibrant and natural, and audio-video synchronization ensures that every scene is smooth and clear.

## Various display modes

Bet on a cable that will be reliable in any situation. The Vention product allows not only a standard connection to a monitor or projector, but also to work in 2 particularly useful modes: COPY and EXTENSION. The former allows for uniform display of content on multiple screens, while the latter offers the ability to work on different screens with different content, thus increasing efficiency and flexibility.