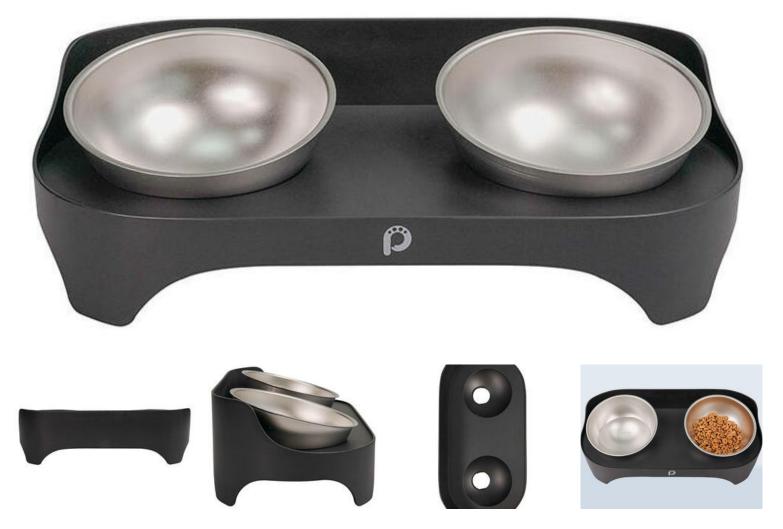

## Bowls for dogs and cats Paw In Hand (Black)

Bowls for dogs and cats Paw In Hand (Black)

Paw In Hand Pet Bowls (Black).

Ensure your pet's comfort while eating. Paw In Hand bowls are made of high-quality materials that are completely safe for pets. You can easily keep them clean too. The stand made of durable ABS plastic allows you to pull out the steel bowls, so you can easily wash them under running water, without having to clean the whole set. Also noteworthy is the modern and minimalist design, which makes the product fit perfectly into almost any interior.

## Created with animal comfort in mind

The product is distinguished by a carefully thought-out design. Silicone elements stably hold the stand and bowls in one place and prevent it from moving around the apartment or while eating. What's more, the bowls, which are arranged at a 30° angle, provide maximum comfort for your pet, and also help maintain the proper position while eating.