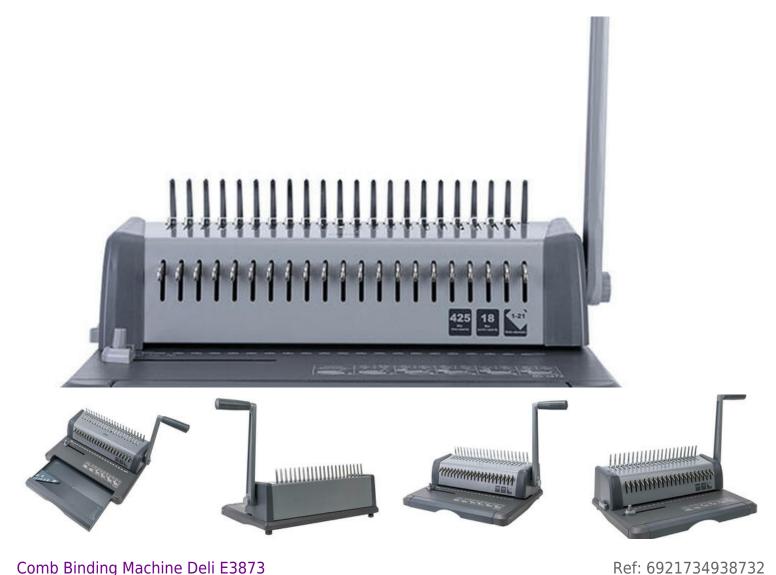

## Comb Binding Machine Deli E3873

Comb Binding Machine Deli E3873

## Deli E3873 binding machine

The Deli E3873 binding machine allows you to bind sheets of paper up to A4 size. You can use it to make from 1 to 21 holes in up to 18 sheets at a time. You can also adjust the margins. The device can bind up to 425 sheets of paper. It is equipped with a special waste container and is incredibly easy to use.

## Practical punch

The device allows you to punch up to 18 A4 70g sheets at a time. It allows you to make from 1 to 21 holes. You can also adjust the edge distance from 2.5mm to 6.5mm. High-quality blades ensure incredibly fast and precise punching of sheets of paper.

## Thoughtful design

The binding machine has been designed to give you maximum comfort in use. Thanks to its carefully thought-out design, punching cards does not require much effort. The handle of the device can be removed for easy storage. The binding machine also has a large waste bin, which means you don't have to worry about a messy workspace.