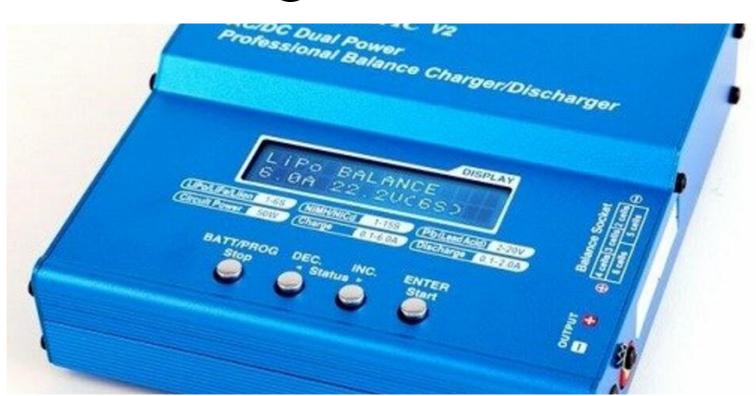

## SkyRC iMax B6AC V2 charger

SkyRC B6AC V2 is an improved version of the all-familiar iMax B6AC V1 charger. Compared to the B6AC V1 version, it is more stable and accurate, and has several new features. Users can set the voltage of the charger themselves, and control it with a PC. The charger has a current limit sensor, built-in resistance meter and lithium ion battery meter, temperature limit and charging time limit which makes the charger much safer than V1. SkyRC B6AC + V2 is a high-end microprocessor-based charger/discharger that is suitable for all types of batteries (LiPo,LiFE,Lilon). The maximum charging current is 6A, and the maximum power is 50A.

## Various operation modes and control from PC

The user has the ability to monitor the voltage of packs, individual cells and many other functions to which I have a graphical view thanks to the recommended application from SkyRC.