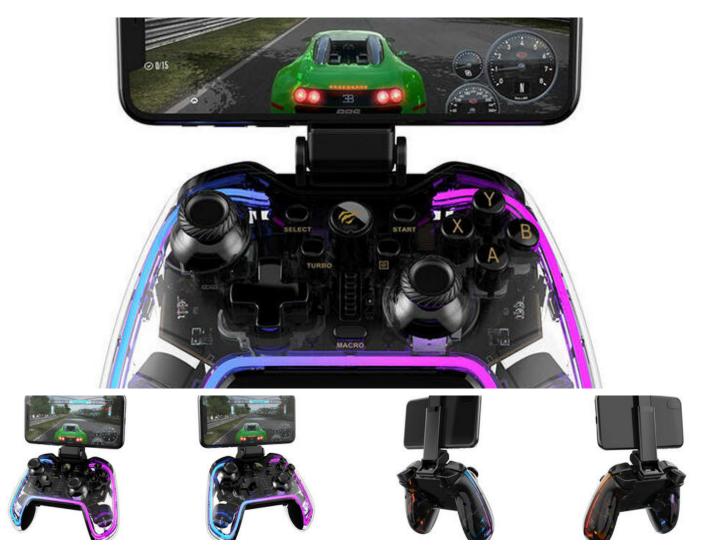

# Wireless Controller Havit G158BT Pro (White)

Discover a new dimension of gaming with the Havit G158BT Pro wireless controller. This versatile device is designed to provide an optimal gaming experience on various platforms. With its sleek white finish, lightweight construction, long-lasting battery, and advanced features, this controller is the perfect companion for any gamer seeking comfort and versatility.

# Compatibility

The Havit G158BT Pro controller stands out for its versatile compatibility. It seamlessly works with Android, iOS 13.0 and higher, Xbox, Nintendo Switch, PS4/PS3, and PC, giving gamers the freedom to choose their platform. This universality ensures that the controller is an excellent choice for those using different devices.

#### **Durability and Design**

The controller not only features an elegant white appearance but also boasts a solid construction. With dimensions of  $160 \times 110 \times 68 \text{ mm}$  and a weight of 380g, it ensures comfortable use even during long gaming sessions. Additionally, the 800mAh battery provides 5 to 10 hours of operation, which is an excellent result for a wireless controller.