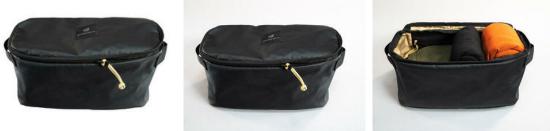

## 10L PolarPro organizer for Boreal 50L backpack

The product will make it easier for you to stay organized in your backpack. The organizer allows you to store your clothes and allows you to separate them from your photographic equipment. It features a capacity of 10L and is dedicated to the PolarPro Boreal 50L backpack. In addition, it was created from durable nylon and has a water-repelling coating.

## Keep your backpack organized with ease

The organizer allows you to keep your Boreal 50 I backpack in order. It will easily accommodate clothing, camping gear and other essentials needed during your trips. You will pack 3 such organizers into your backpack - one in the upper part and two in the largest pocket.