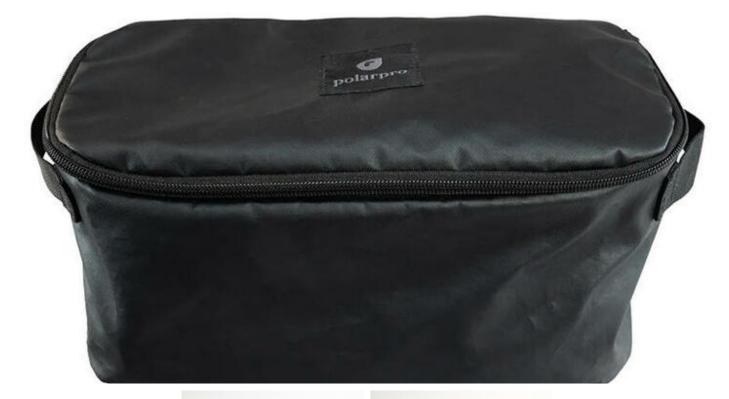

## 10L PolarPro organizer for Boreal 50L backpack

The product will make it easier for you to stay organized in your backpack. The organizer allows you to store your clothes and allows you to separate them from your photographic equipment. It features a capacity of 10L and is dedicated to the PolarPro Boreal 50L backpack. In addition, it was created from durable nylon and has a water-repelling coating.

## Keep your backpack organized with ease

The organizer allows you to keep your Boreal 50 I backpack in order. It will easily accommodate clothing, camping gear and other essentials needed during your trips. You will pack 3 such organizers into your backpack - one in the upper part and two in the largest pocket.