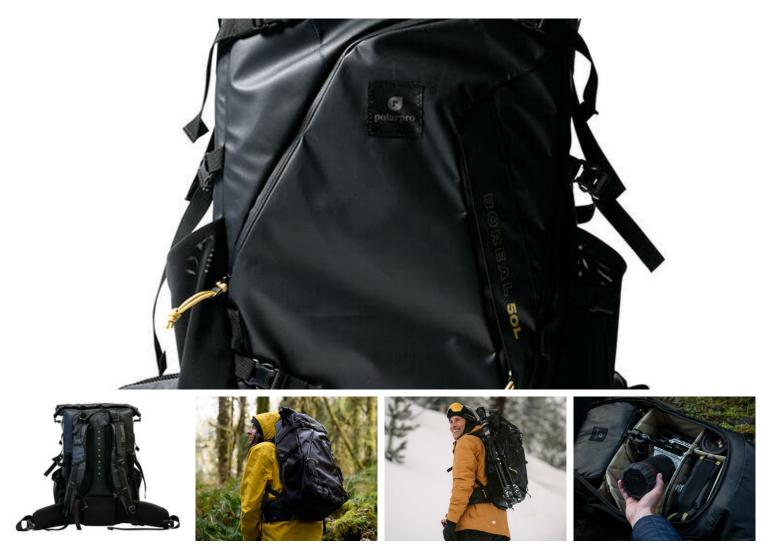

## PolarPro Boreal 50L Backpack

The backpack is designed for harsh weather conditions. You can successfully pack the necessary equipment in it and head out for outdoor photo shoots. It stands out for its large capacity and solid workmanship. With pockets and compartments of various sizes, you will fit your camera, its accessories and much more. It also offers a special pocket for your laptop, while the hip strap and additional handles on the sides add to the comfort.

## Durable

Take the Boreal 50L with you on any expedition. The backpack was created from a thick and water- and damage-resistant material, so you can be sure that the devices inside will not be damaged. What's more, the backpack's seams and straps have been tested for durability - its load capacity reaches 45 kg. So you can successfully pack your camera, lenses, accessories and additional equipment into it.

## Capacious

The backpack is equipped with a main compartment with a capacity of 30 I. The 11 mm thick velvet compartments in it allow you to safely store various types of cameras, zoom lenses, etc. The Boreal 50 I also offers a pocket for a laptop, such as a 16" MacBook Pro, and