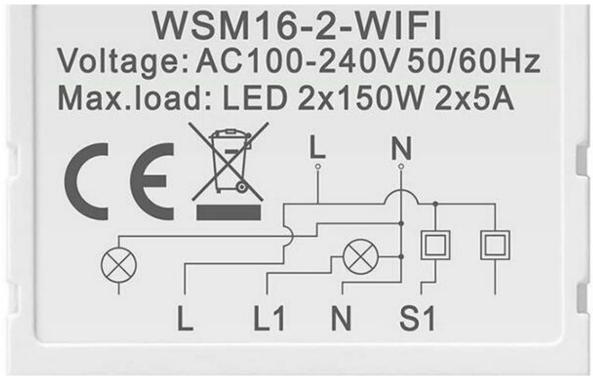

Voltage

AC 100-240 V 50/60 Hz

Max. load

LED 2x150W 2x5A

Operating frequency

2.412-2.484 GHz

Operating temperature

From -10°C to 40°C

### Hassle-free installation

Thanks to its compact design, the WSM16-W2 is compatible with different types of switches and fits up to 95% of the installation boxes on the market. You can also attach it to a lamp. Its installation will not cause you any problem or take too much time. What's more, it is possible to use 2 switches to operate one lamp - such a solution will work well, for example, near the stairs. This way you can conveniently turn on the light on the first floor, and turn it off when you enter the floor!