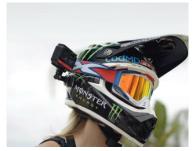

Discover a whole new perspective of recording! The Insta360 helmet mount is the perfect solution for extreme sports enthusiasts who want to capture their exploits in spectacular 360° frames. Thanks to its solid construction, the mount provides a secure and stable attachment. During spherical shots, the mount is automatically removed, giving a perspective similar to drone footage. The accessory is compatible with many Insta360 camera models, including ONE RS and GO3.