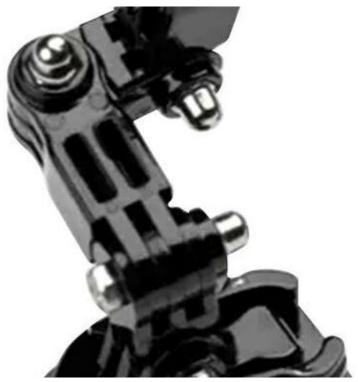

Helmet mount for Insta360 sports cameras (3,ONE RS, GO 2, ON Helmet mount for Insta360 sports cameras (3,ONE RS, GO 2, ONE X2, ONE R)

Helmet mount for Insta360 sports cameras (GO 3,ONE RS,GO 2,ONE X2,ONE R).

Discover a whole new perspective of recording! The Insta360 helmet mount is the perfect solution for extreme sports enthusiasts who want to capture their exploits in spectacular 360° frames. Thanks to its solid construction, the mount provides a secure and stable attachment. During spherical shots, the mount is automatically removed, giving a perspective similar to drone footage. The accessory is compatible with many Insta360 camera models, including ONE RS and GO3.

In the set
mount with quick release
quick release
1/4" mounting adapter x2
mounting screws x2
quick release with flat base x2
quick release with curved base x2
3M adhesive tapes x5
adhesive holder with cord