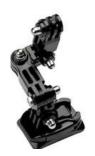

Helmet mount for Insta360 sports cameras (3,ONE RS, GO 2, ON Helmet mount for Insta360 sports cameras (3,ONE RS, GO 2, ONE X2, ONE R)

Helmet mount for Insta360 sports cameras (GO 3,ONE RS,GO 2,ONE X2,ONE R).

Discover a whole new perspective of recording! The Insta360 helmet mount is the perfect solution for extreme sports enthusiasts who want to capture their exploits in spectacular 360° frames. Thanks to its solid construction, the mount provides a secure and stable attachment. During spherical shots, the mount is automatically removed, giving a perspective similar to drone footage. The accessory is compatible with many Insta360 camera models, including ONE RS and GO3.

In the set
mount with quick release
quick release
1/4" mounting adapter x2
mounting screws x2
quick release with flat base x2
quick release with curved base x2
3M adhesive tapes x5
adhesive holder with cord